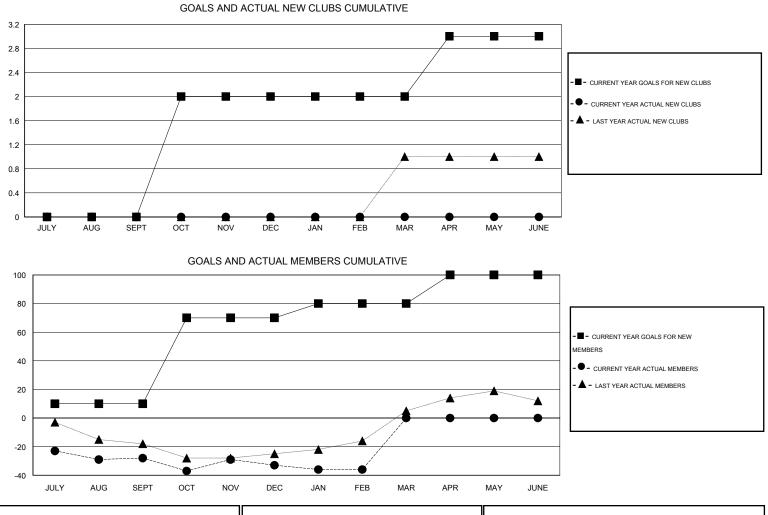

## LOCATION VERMONT

|               |                  | Clubs             |                  |                  | Members<br>RESULTS FOR 2014-2015 |                    |                                     |                    |                  |
|---------------|------------------|-------------------|------------------|------------------|----------------------------------|--------------------|-------------------------------------|--------------------|------------------|
|               | RESU             | LTS FOR 2014-2015 | i                |                  |                                  |                    |                                     |                    |                  |
| QUARTER       | NEW CLUB<br>GOAL | NEW CLUBS         | DROPPED<br>CLUBS | NET<br>GAIN/LOSS | QUARTER                          | NEW MEMBER<br>GOAL | CHARTER AND<br>NEW MEMBERS<br>ADDED | DROPPED<br>MEMBERS | NET<br>GAIN/LOSS |
| JULY/AUG/SEPT | 0                | 0                 | 1                | -1               | JULY/AUG/SEPT                    | 10                 | 15                                  | 43                 | -28              |
| OCT/NOV/DEC   | 2                | 0                 | 0                | 0                | OCT/NOV/DEC                      | 60                 | 27                                  | 32                 | -5               |
| JAN/FEB/MAR   | 0                | 0                 | 0                | 0                | JAN/FEB/MAR                      | 10                 | 10                                  | 13                 | -3               |
| APR/MAY/JUNE  | 1                | 0                 | 0                | 0                | APR/MAY/JUNE                     | 20                 | 0                                   | 0                  | 0                |